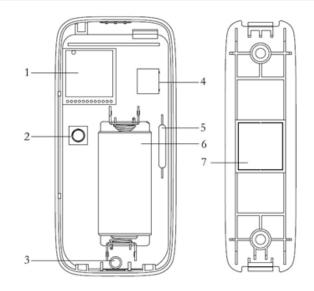

## **Product Appearance**

| 1 | Wireless module                    |
|---|------------------------------------|
| 2 | Vandal-proof switch I(case)        |
| 3 | LED                                |
| 4 | Vandal-proof II(wall vandal-proof) |
| 5 | Reed switch                        |
| 6 | Battery                            |
| 7 | Magnetic                           |