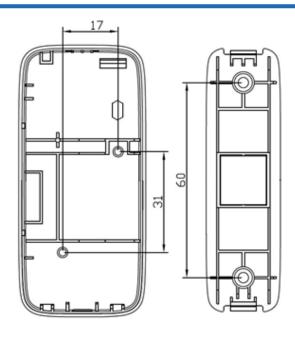

## **Technical Specification**

| •                  |                                                  |
|--------------------|--------------------------------------------------|
| Name               | Wireless door sensor                             |
| Motion distance    | 25-40mm                                          |
| Alarm prompt       | Notification LED light, can be set to switch off |
| Wireless Frequency | 433MHz                                           |
| Transmit Power     | 10dBm                                            |
| Transmit Distance  | 700m(open area/no interference)                  |
| Tamper             | Front cover and rear cover protection            |
| Power              | 1xCR123A battery, 3V 50mA                        |
| Installation Way   | Screw and glue                                   |
| Dimensions         | 84*39*22mm(L*W*H)                                |
| Weight             | 0.1kg                                            |
| Temperature        | -10°C~50°C                                       |
| Humidity           | < 95%                                            |
| Installation       | Screw or glue to mount                           |