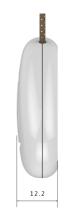

| Technical Specification |                                       |
|-------------------------|---------------------------------------|
| Name                    | Panic Button                          |
| Trigger Alarm           | Button pressed down                   |
| Alarm prompt            | Alarm success: green LED on           |
|                         | Alarm failure: red LED on             |
| Wireless Frequency      | 433/868/915MHz                        |
| Transmit Power          | 10dBm                                 |
| Transmit Distance       | 200 meters(open area/no interference) |
|                         | Indoor 30 meters, 1 wall capability   |
| Power                   | 1xCR2450 battery, 3.3V                |
| Dimensions              | 42*43.8*13mm(L*W*H)                   |
| Weight                  | 0.05kg                                |
| Temperature             | -10°C~55°C                            |
| Humidity                | < 95%                                 |
| Installation            | Hang on the neck or 3M glue to mount  |
|                         |                                       |

## **Product Appearance**