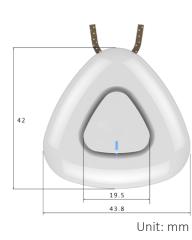

| Technical Specification |                                       |
|-------------------------|---------------------------------------|
| Name                    | Panic Button                          |
| Trigger Alarm           | Button pressed down                   |
| Alarm prompt            | Alarm success: green LED on           |
|                         | Alarm failure: red LED on             |
| Wireless Frequency      | 433/868/915MHz                        |
| Transmit Power          | 10dBm                                 |
| Transmit Distance       | 200 meters(open area/no interference) |
|                         | Indoor 30 meters, 1 wall capability   |
| Power                   | 1xCR2450 battery, 3.3V                |
| Dimensions              | 42*43.8*13mm(L*W*H)                   |
| Weight                  | 0.05kg                                |
| Temperature             | -10°C~55°C                            |
| Humidity                | < 95%                                 |
| Installation            | Hang on the neck or 3M glue to mount  |
|                         |                                       |

## **Product Appearance**