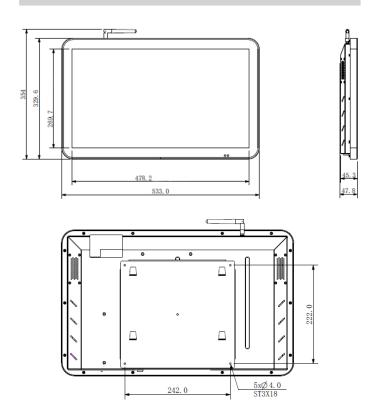

## Dimensions(mm)

| Uplink Network       | Ethernet port, Wi-Fi                 |
|----------------------|--------------------------------------|
| Downlink Network     | Wi-Fi hotspot                        |
| Interface            |                                      |
| Ethernet             | 1 RJ45                               |
| USB                  | 2 USB2.0                             |
| SD                   | 1                                    |
| SIM                  | 1(optional, for 3G/4G module)        |
| Others               |                                      |
| Dimension            | 533.0×329.6×45.3 (mm)                |
| Net Weight           | 7kg                                  |
| Material             | Aluminum frame and metals rear cover |
| Protective cover     | 6mm stalinite                        |
| Ingress Protection   | IP50                                 |
| Installation Mode    | Wall-mounted                         |
| Display Mode         | Horizontal, vertical                 |
| Power                | AC100-240V, 50/60Hz                  |
| Standard Consumption | 18W                                  |