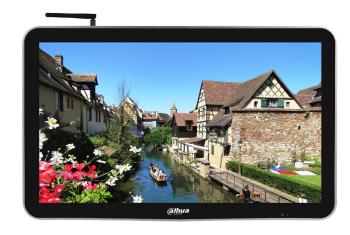

# LDH22-SAI200

## 21.5" Wall-mounted LCD Digital Signage

#### Features:

- · Industrial design, support video, picture, text, audio and other multimedia information released, made for advertising industry
- $\cdot$  Support remote timing switch function, can be customized holidays, spring, winter and other different dates, different time of the timer switch function
- · Support cycle play, specified time play, inter-cut, interval play and so on
- $\cdot$  Support multi-level permission settings and management, unaudited programs can not be added to the schedule and play at the terminal
- $\cdot$  Support remote screen capture function, look over the current play state of the terminal
- · Support the program material off the network or outage resume function, greatly save bandwidth and network flux