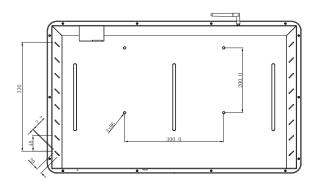

## Dimensions(mm)

#### Others

| Dimension            | 770.0×470.0×86.0 (mm)                |
|----------------------|--------------------------------------|
| Net Weight           | 14kg                                 |
| Material             | Aluminum frame and metals rear cover |
| Protective cover     | 6mm stalinite                        |
| Protection           | IP50                                 |
| Installation Mode    | Wall-mouted                          |
| Display Mode         | Horizontal, vertical                 |
| Power                | AC100-240V, 50/60Hz                  |
| Standard Consumption | 61W                                  |