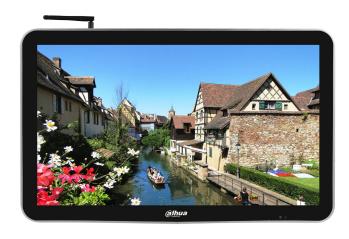

# LDH32-SAI200

## 31.5" Wall-mounted LCD Digital Signage

#### Features:

- · Industrial design, support video, picture, text, audio and other multimedia information released, made for advertising industry
- $\cdot$  Support remote timing switch function, can be customized holidays, spring, winter and other different dates, different time of the timer switch function
- · Support cycle play, specified time play, inter-cut, interval play and so on
- $\cdot$  Support multi-level permission settings and management, unaudited programs can not be added to the schedule and play at the terminal
- $\cdot$  Support remote screen capture function, look over the current play state of the terminal
- $\cdot$  Support the program material off the network or outage resume function, greatly save bandwidth and network flux