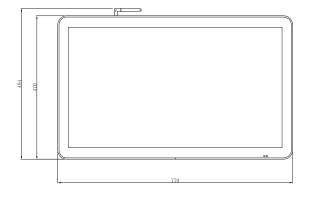

## Dimensions(mm)

#### Others

| Dimension            | 770.0×470.0×86.0 (mm)                |
|----------------------|--------------------------------------|
| Net Weight           | 14kg                                 |
| Material             | Aluminum frame and metals rear cover |
| Protective cover     | 6mm stalinite                        |
| Protection           | IP50                                 |
| Installation Mode    | Wall-mouted                          |
| Display Mode         | Horizontal, vertical                 |
| Power                | AC100-240V, 50/60Hz                  |
| Standard Consumption | 61W                                  |