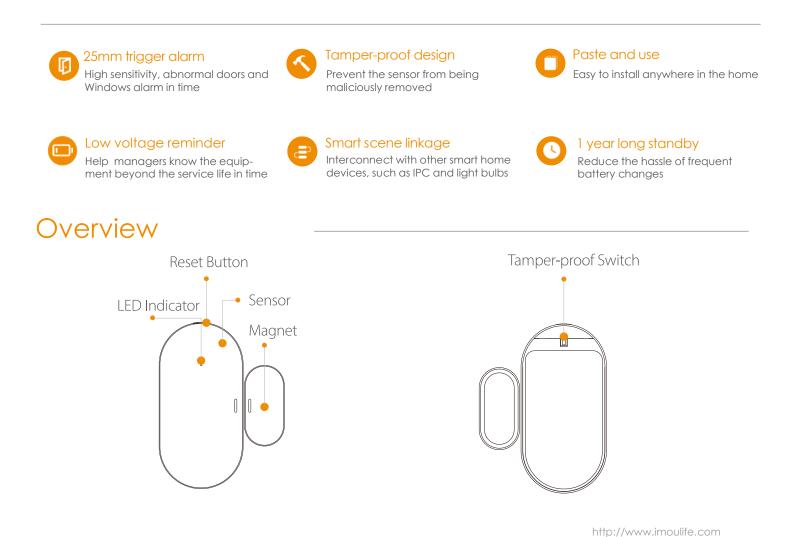

## ZD1 Door/Window Sensor

The door/window sensor can monitor the opening/closing of doors, windows, cabinet doors, drawers. When the magnet is separated from the sensor by a certain distance, it can notify the gateway through wireless signals in time to achieve alarm and other intelligent scene linkage.