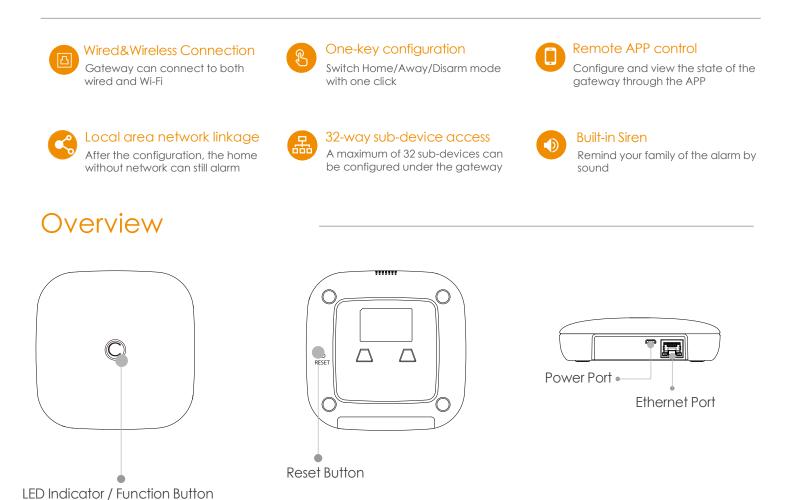

## ZG1 Smart Alarm Gateway

The smart alarm gateway is the control center of the security alarm system. Users can add, manage and control Zigbee sensors through the gateway. The alarm messages of the sensors are all reported by the gateway to the Imou cloud platform, and finally pushed to the user APP.