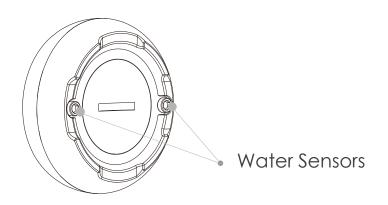

**ZL1**Water Leak Sensor

Water leak sensor can be used to detect water immersion conditions within the environment. Sends an alarm message to the gateway when water overflows the sensor probe poles. The gateway generates local alarms and pushes them to the user APP.