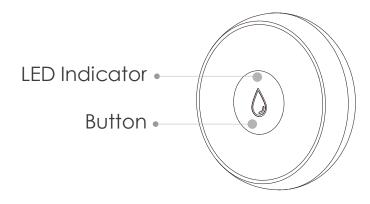

### Alarm message push

When an alarm occurs, the phone will also receive a message push.