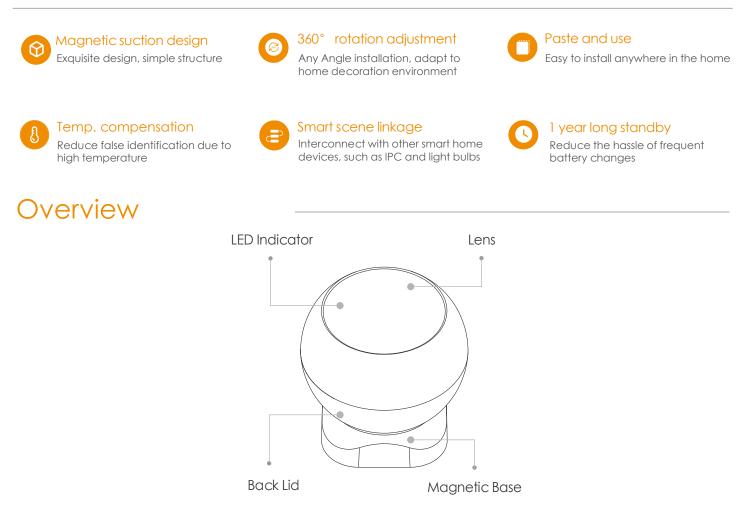

## ZP1 Motion Sensor

The motion sensor captures the infrared light emitted by the human body through a lens, thereby sensing the presence of a living body. It can still play a role even in dark occasions, it generates small data traffic, does not easily violate user privacy, has low power consumption, long standby time and easy to install. It can effectively detect intrusion information and generate alarm linkage.