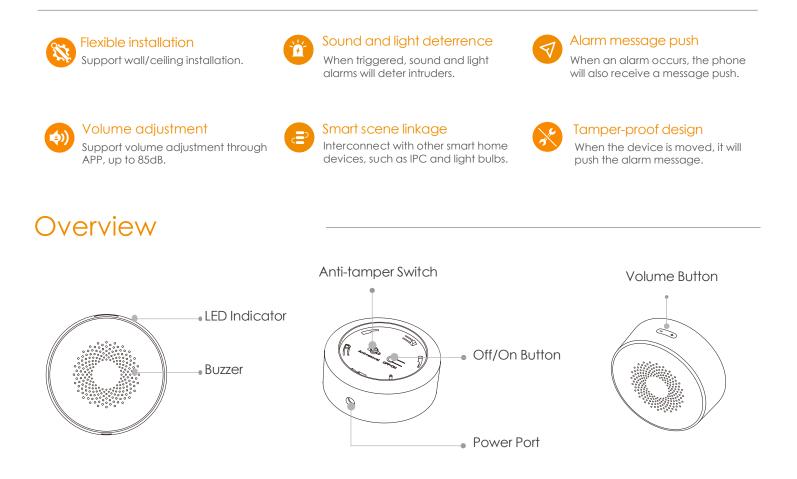

#### General

Appearance size: Φ80x34mm Working voltage: DC 12V Standby current: ≤20uA Working current: ≤250mA Operatign temperature: -14°Fto+131°F Installation method: wall/ceiling

#### Sound

Buzzer sound pressure: ≥85dB

#### Network

Wireless protocol: Zigbee Transmit frequency: 2.4GHz Transmit power: ≤15dBm Communication distance: 200m Receiving sensitivity : -96dBm