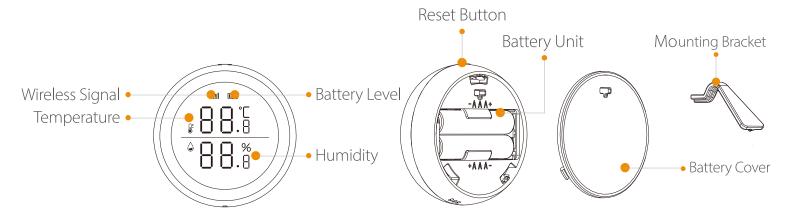

#### General

Working voltage: DC 3V Standby current: ≤30uA

Installation method: Wall-mounted and desktop

Battery life: > 1 year

Low pressure alarm:  $2.5 \pm 0.2 \text{V}$ Working current: ≤30mA

Operatign temperature: -14°Fto+131°F

Appearance size: Φ61x23mm

### What's in the box

- 1x Temperature&HumiditySensor
- 1x Mounting Bracket
- 1x3M Sticker

- 2x Batteries
- 1x Quick Start Guide