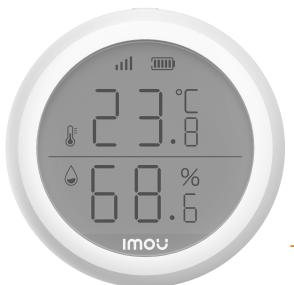

ZTM1

## Temperature&Humidity Sensor

The temperature and humidity sensor can display the current environmental information and send the data to the user APP through the gateway. The Imou cloud platform will record environmental historical data, and send an alarm push message when it detects that the temperature and humidity reach the preset alarm threshold.



#### Accuracy detection

High precision detection, error is less than 0.3℃



#### LCD screen display

Intuitive display of current temperature and humidity



#### Flexible placement

Can be suspended, can be placed in the home of any table



#### Threshold alarm

Temperatured/Humidity exceeds a certain threshold, an alarm is generated



#### Smart scene linkage

Interconnect with other smart home devices, such as IPC and light