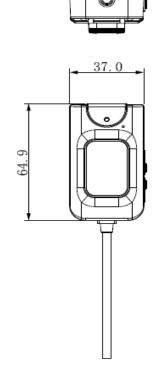

## Dimension(mm)

## **Technical Specifications**

| Recording resolution             | 1080P                                                          |
|----------------------------------|----------------------------------------------------------------|
| Resolution                       | 2MP                                                            |
| Compression                      | H.264                                                          |
| MIC                              | Collect audio signal, compression: G711a, aac                  |
| IR light                         | Automatically switching infrared mode, IR distance is 5 meters |
| LED indicator light              | Green light on when working to know the real time status       |
| Button                           | Support "one-key" to start recording video/audio and snapshot  |
| Laser positioning infrared light | Laser positioning the location to record                       |
| Shape                            | Special design, easy to wear                                   |
| Focal Length                     | 2.6mm                                                          |
| Aperture                         | F2.0                                                           |
| Horizontal field                 | 91°                                                            |
| Length of cable                  | 0.8m                                                           |
| Power Consumption                | ≤250mA                                                         |
| Dimension                        | 26x65x40mm                                                     |
| Weight                           | 65g                                                            |
| Working temperature              | -30 ℃~ 55 ℃                                                    |
| Ingress Protection               | IP66,drop test 1.5m                                            |