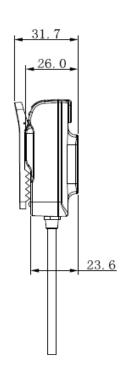

## Dimension(mm)

## **Technical Specifications**

| Recording resolution             | 1080P                                                          |
|----------------------------------|----------------------------------------------------------------|
| Resolution                       | 2MP                                                            |
| Compression                      | H.264                                                          |
| MIC                              | Collect audio signal, compression: G711a, aac                  |
| IR light                         | Automatically switching infrared mode, IR distance is 5 meters |
| LED indicator light              | Green light on when working to know the real time status       |
| Button                           | Support "one-key" to start recording video/audio and snapshot  |
| Laser positioning infrared light | Laser positioning the location to record                       |
| Shape                            | Special design, easy to wear                                   |
| Focal Length                     | 2.6mm                                                          |
| Aperture                         | F2.0                                                           |
| Horizontal field                 | 91°                                                            |
| Length of cable                  | 0.8m                                                           |
| Power Consumption                | ≤250mA                                                         |
| Dimension                        | 26x65x40mm                                                     |
| Weight                           | 65g                                                            |
| Working temperature              | -30 ℃~ 55 ℃                                                    |
| Ingress Protection               | IP66,drop test 1.5m                                            |