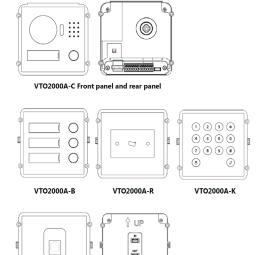

VTO2000A-R

Support

VTO2000A-B

# VTO2000A-X Series

| Model               | VTO2000A-K                 |
|---------------------|----------------------------|
| Proximity Sensor    | -                          |
| General             |                            |
| Material            | Stainless Steel            |
| Power               | Supply by VTO2000A-C       |
| Power Consumption   | Standby ≤0.1W, Work ≤0.45W |
| Working Temperature | -20°C~+55°C                |
| Relative Humidity   | 10%~90%RH                  |
| Dimensions          | 110mm×120mm×29.0mm         |
| Weight              | 0.32Kg                     |

# Application

VTO2000A-F