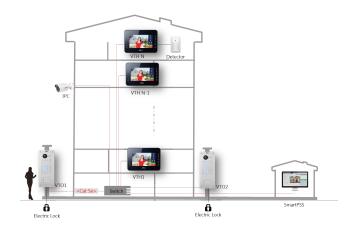

|
| Relative Humidity   | 10%~90%RH                  |
| Dimensions          | 110mm×120mm×29.0mm         |
| Weight              | 0.32Kg                     |

| Model            | VTO2000A-F |
|------------------|------------|
| Proximity Sensor | -          |

#### General

| Material            | Stainless Steel            |
|---------------------|----------------------------|
| Power               | Supply by VTO2000A-C       |
| Power Consumption   | Standby ≤0.1W, Work ≤0.45W |
| Working Temperature | -40°C~+60°C                |
| Relative Humidity   | 10%~90%RH                  |
| Dimensions          | 110mm×120mm×24.9mm         |
| Weight              | 0.27Kg                     |

## **Dimensions**



Rear panel

## **View Area**



# Application

VTO2000A-F