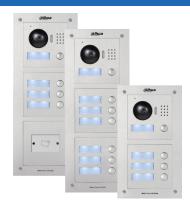

#### **Features**

- HD CMOS camera
- · Stainless steel panel, IP54,IK07
- · Night vision &Voice indication
- · Video & Audio messaging
- · Modular design( Max 9 modules, VTO2000A-C needed)
- · Surface mounted & Flush mounted