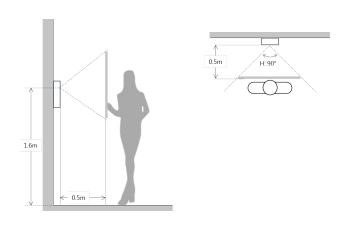

ing Temperature | -20°C~+55°C                |
| Relative Humidity   | 10%~90%RH                  |
| Dimensions          | 110mm×120mm×29.0mm         |
| Weight              | 0.32Kg                     |

| Model            | VTO2000A-F |
|------------------|------------|
| Proximity Sensor | -          |

#### General

| Material            | Stainless Steel            |
|---------------------|----------------------------|
| Power               | Supply by VTO2000A-C       |
| Power Consumption   | Standby ≤0.1W, Work ≤0.45W |
| Working Temperature | -40°C~+60°C                |
| Relative Humidity   | 10%~90%RH                  |
| Dimensions          | 110mm×120mm×24.9mm         |
| Weight              | 0.27Kg                     |

## **Dimensions**



Rear panel

## **View Area**



# Application

VTO2000A-F